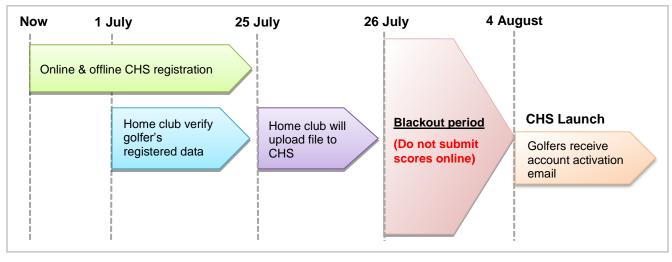

## Launch of Centralised Handicapping System (CHS) by Singapore Golf Association (SGA)

## **Timeline for CHS Launch**



## Guide to Online Centralised Handicapping System (CHS) Registration (Closing 25 July)

Step 1: Go to Singapore Golf Association CHS homepage at http://chs.sga.org.sg.

| Step 2: Click "Register Now" to register a new account | nt. |
|--------------------------------------------------------|-----|
|--------------------------------------------------------|-----|

| Mome Home                  |                                                                                    |                                                            |
|----------------------------|------------------------------------------------------------------------------------|------------------------------------------------------------|
| Singapore Golf Association |